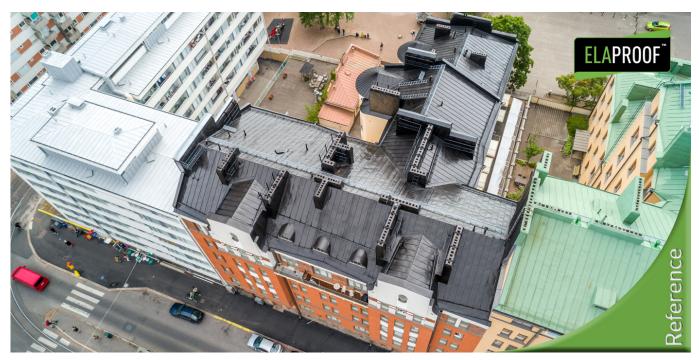

# Machine seam roof 1200 m<sup>2</sup> | Helsinki

## **Description**

Before coating, the roof was carefully washed. In this demanding site, part of the roof had e.g. old graphite paint that was removed by dry ice blasting. Before spraying, the seams and joints were sealed with ElaProof H. The roof was sprayed with ElaProof S twice according to the work instructions.

## **Project information**

**Client:** As. Oy Ylänkö **Project:** Roof coating

Address: Viides linja 12, Helsinki, Finland

Material: Machine seam roof Contractor: JJ-Kattohuolto Oy Time and city: 06/2019 | Helsinki